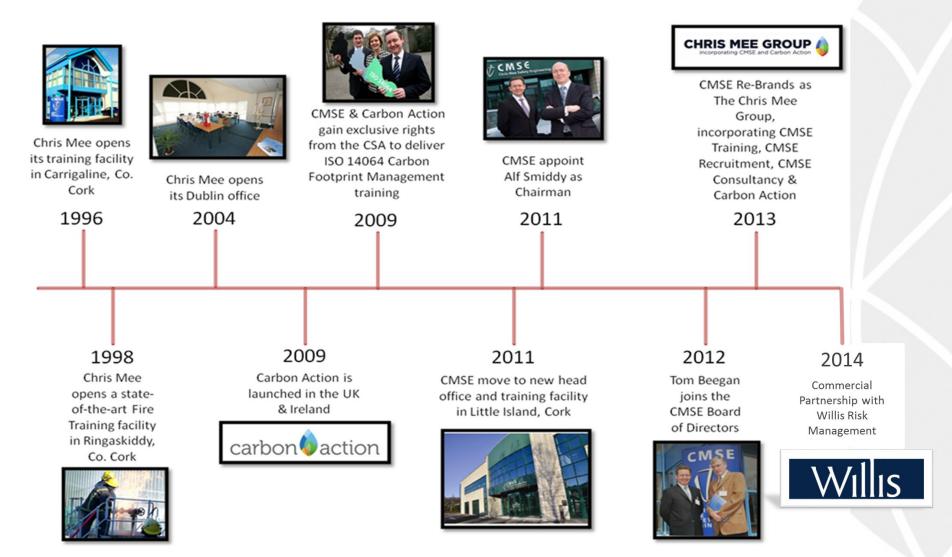

y</u> <u>services</u>, <u>fire & asbestos management</u>, <u>Behavioural Based Safety</u>, <u>PSDP</u>, <u>PSCS</u> and more. We also provide a full range of CDM services in the UK and NI.





Carbon Action is a leading provider of Carbon consultancy services and Carbon Training Courses in the UK and Ireland. Carbon Action delivers hands on classroom training in carbon quantification, verification and management of carbon projects that conforms with the global standard - ISO 14064 and the GHG protocol.

Carbon Action is a strategic partner in the UK & Ireland for the Canadian Standards Association (CSA). The CSA was the World Secretariat during the development of ISO 14064 and Carbon Action has the exclusive rights to deliver CSA's ISO 14064 suite of five training courses.



## History





# Clients



Our clients range from the pharmaceutical industry, education sector, public services, insurance sector, food manufacture, medical devices, construction and many more.



## **Company Mission Statement**

- To grow our business by excellent delivery of high quality professional services
- To leverage technology to achieve international reach and scalability
- To be the market leader and innovator in creating new customer solutions
- To foster a learning organisation that supports continuous improvement and growth











#### CORK OFFICE

Euro Business Park, Little Island, Cork. Tel: +353 (0)21 497 8100 Email: info@cmse.ie



#### DUBLIN OFFICE

Ballymount House, Parkway Business Centre, Ballymount Cross, Dublin 24 **Tel: +353 1517 5270** Email: info@cmse.ie



CMSECONS